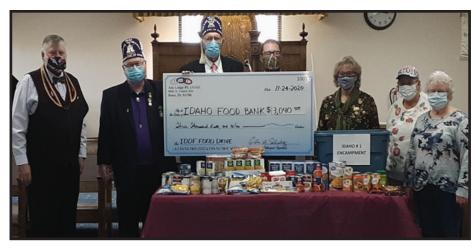

# Idaho Odd Fellows, Rebekahs & Encampment 2020 Food Drive

PGM Glen Schultz, PGM Tom Ashley, PGP Robert Covert, PGM Stephen Mann, PP Pat Marvin, PP Sharon McGaffick, and PP Jelene Baird

We ended the year with 10 lodges sending in reports of food donations and money donations, for a total of 609 pounds of food and \$3,640.00. This was great for just a couple of months' worth of gathering Lodges collecting donations donations. were: Ada #3 \$1030.00 Nampa #40 \$1010.00 Melba 105 \$1000.00 the Amos \$500.00 and Guiding Star #4 \$100.00. Those that reported donated food so far were Ada #3, 75lbs, Mountain Home #19, 83lbs, Nampa #40 50lbs, Guiding Star #4 83lbs, Unity #8, 75lbs, Melba 105 50lbs, Columbia #3 Canton 20, Idaho #1 Encampment 34lbs, Temple #3 50lbs, Home #13 83lbs. In the photo above Melba #105, Nampa #40 and Ada #3 pooled our donations together, along with Grand Warden Joe Dechristefero's donation of \$20.00 for a grand total of \$3,040.00 to the Idaho Food Bank. Pat Marvin has led the food drive and keeps reminding everyone that the need exist in our communities this year, please give!