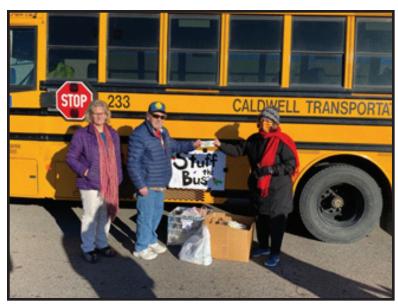

# **Mountain Home Food Drive**

Mountain Home Lodge #19, Guiding Star Lodge #4 and Home Encampment #13 all got together for the State Food Drive and collected over 249 pounds of food for the Local Food Banks. Pictured is Donnie Marvin, VG of Guiding Star #4, and Pat Marvin presenting a check for \$100.00 to Betty of Grace Lutheran Church to "Stuff The Bus" for their local Food Bank they maintain for the community, along with the food collected by the lodges. Two members of the Lodges, Kathryn Harlan and Lois Clark, personally presented donations of potatoes, beans, and canned food to members in the community they knew needed that extra help. The lodges also are planning to keep collecting food donations into next year.