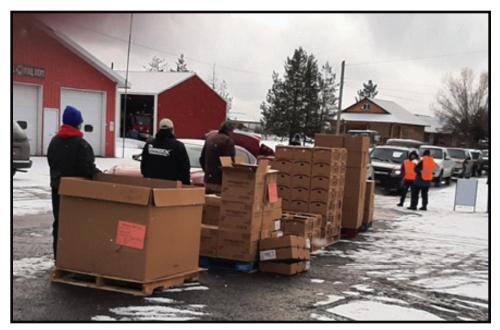

# Idaho Odd Fellows, Rebekahs & Encampment 2020 Food Drive

PGM Glen Schultz, PGM Tom Ashley, PGP Robert Covert, PGM Stephen Mann, PP Pat Marvin, PP Sharon McGaffick, and PP Jelene Baird

We ended the year with 10 lodges sending in reports of food donations and money donations, for a total of 609 pounds of food and \$3,640.00. This was great for just a couple of months' worth of gathering Lodges collecting donations donations. were: Ada #3 \$1030.00 Nampa #40 \$1010.00 Melba 105 \$1000.00 the Amos \$500.00 and Guiding Star #4 \$100.00. Those that reported donated food so far were Ada #3, 75lbs, Mountain Home #19, 83lbs, Nampa #40 50lbs, Guiding Star #4 83lbs, Unity #8, 75lbs, Melba 105 50lbs, Columbia #3 Canton 20, Idaho #1 Encampment 34lbs, Temple #3 50lbs, Home #13 83lbs. In the photo above Melba #105, Nampa #40 and Ada #3 pooled our donations together, along with Grand Warden Joe Dechristefero's donation of \$20.00 for a grand total of \$3,040.00 to the Idaho Food Bank. Pat Marvin has led the food drive and keeps reminding everyone that the need exist in our communities this year, please give!